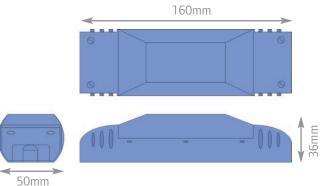

## TECHNICAL DATA

| 160x50x36mm                                                                      |
|----------------------------------------------------------------------------------|
| 230V AC +/-10% 50Hz                                                              |
| 240g                                                                             |
| UL VO material                                                                   |
| Temperature +2C to +40C<br>Humidity +5% to 95% non condensing                    |
| 2 way screw terminals for mains power<br>6 way screw terminals for relay outputs |
| 240vac Motors<br>12vdc Motors<br>Motors with volt-free contact inputs            |
| -                                                                                |
| 2A                                                                               |
| 1.5mm <sup>2</sup> - Stranded<br>2.5mm <sup>2</sup> - Solid                      |
| EMC - EN 5001-1 :1992<br>Immunity - EN 50082-1 :1997                             |
| Rakom coded fm radio, 433.9MHz                                                   |
| Flash memory (non volatile)                                                      |
|                                                                                  |

#### MECHANICAL DATA