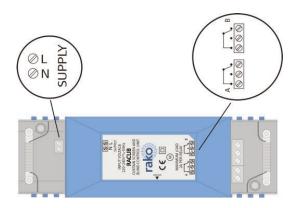

terminals for mains power<br>6 way screw terminals for relay outputs |
| 240vac Motors<br>12vdc Motors<br>Motors with volt-free contact inputs            |
| -                                                                                |
| 2A                                                                               |
| 1.5mm <sup>2</sup> - Stranded<br>2.5mm <sup>2</sup> - Solid                      |
| EMC - EN 5001-1 :1992<br>Immunity - EN 50082-1 :1997                             |
| Rakom coded fm radio, 433.9MHz                                                   |
| Flash memory (non volatile)                                                      |
|                                                                                  |

#### MECHANICAL DATA



### CONNECTION DETAILS



## telephone +44 (0) 870 043 3905 fax +44 (0) 870 043 3906 www.rakocontrols.com

© 2006 RAKO CONTROLS LIMITED LIGht CONTROLS LIMITED