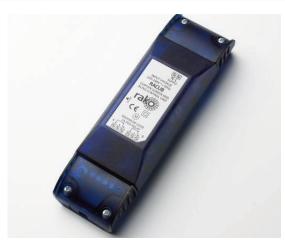

# DATA SHEET RACUB CURTAIN, SCREEN & BLIND CONTROL UNIT



#### WHAT IS IT ?

A compact dual relay RF switching module.

Ideal for integrating motorised curtains, blinds and projector screens with the lighting control system.

Controlled from any Rako RAKOM RF device, for example the RPS03-W three button RF wall plate.

# The RACUB in-line RF relay module for motorised curtains, screens and blinds



#### AUTOMATED CONTROL

Designed to fit local to a motor, the RACUB relay module can control motorised window treatments and home cinema equipment such as projector screens.

The robust microprocessor design ensures reliable switching with dual relays enabling open, close and stop functions. Intelligent motor protection function stops harmful back currents from damaging the relays.

Programmed using either an RPS03 RF wallplate or the RASOFT PC software suite, the unit stores the house, room and channel address in non volatile memory.

The RACUB relay module can be controlled from any Rako transmitter such as RCP wallplates, RAH hand helds, MB1 timeclocks and forms the ideal accessory to any Rako scene-set system.

# www.rakocontrols.com

LightControls.ie



## TECHNICAL DATA

| 160x50x3