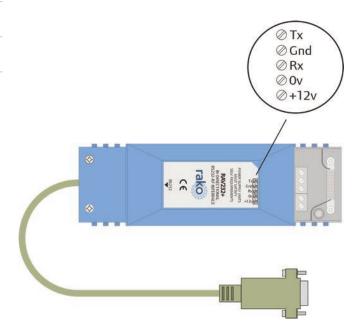

#### **CONNECTION DETAILS**

telephone +44 (0) 870 043 3905 fax +44 (0) 870 043 3906 www.rakocontrols.com