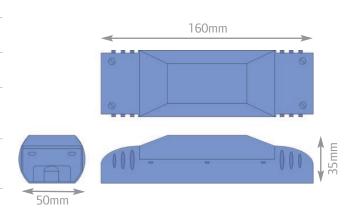

### TECHNICAL DATA

| DIMENSIONS        | 160x50x36mm                                                                    |
|-------------------|--------------------------------------------------------------------------------|
| INPUT SUPPLY      | 12V DC regulated (RAPSU or equiv.)                                             |
| WEIGHT            | 125g                                                                           |
| HOUSING           | UL V0 material                                                                 |
| CLIMATE RANGE     | Temperature +2C to +40C<br>Humidity +5% to 95% non condensing                  |
| CONNECTIONS       | 9 pin D-type serial<br>2 way screw terminal for DC power                       |
| TERMINAL SIZES    | 2.5mm <sup>2</sup>                                                             |
| SERIAL PORT SPEED | 9600 BAUD                                                                      |
| STANDARDS         | EMC - EN 5001-1 :1992<br>Immunity - EN 50082-1 :1997<br>LVD - EN 60950-1 :1992 |
| COMMUNICATION     | Rakom coded fm radio, 433.9MHz                                                 |
| MEMORY            | Flash memory (non volatile)                                                    |

### MECHANICAL DATA